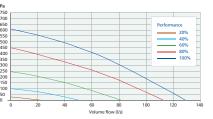

- Extremely low Specific Fan Power (SFP) down to 0.57 W/(l/s)
- Bluebrain control optimises the unit's functionality and allows for guick and easy commissioning through simple speed adjustment buttons
- High heat exchange efficiency up to 94%
- Very quiet in operation, down to 35dB(A)
- Effectively extracts up to 113l/s at 150 Pa
- 20kg