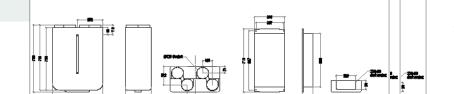

- Extremely low Specific Fan Power (SFP) down to 0.57 W/(l/s)
- Bluebrain control optimises the unit's functionality and allows for guick and easy commissioning through simple speed adjustment buttons
- High heat exchange efficiency up to 94%
- Very quiet in operation, down to 35dB(A)
- Effectively extracts up to 113l/s at 150 Pa
- 20kg

For technical information visit: www.domusventilation.co.uk

Mechanical Ventilation with Heat Recovery (MVHR)

| Code     | Description                       | Unit Depth | Thermal<br>(Summer) Bypass |
|----------|-----------------------------------|------------|----------------------------|
| HRX2D    |                                   | 290mm      | <b>~</b>                   |
| Code     | Accessories                       |            |                            |
| 297      | Condensate Drain                  |            |                            |
| HRX2C-AF | Air Filters                       |            |                            |
| HRX2-CK1 | Hose Connection Kit (included)    |            |                            |
| AQHC-CC4 | 4 Metre Data Cable (included)     |            |                            |
| AQHC-CC8 | 8 Metre Data Cable (not included) |            |                            |