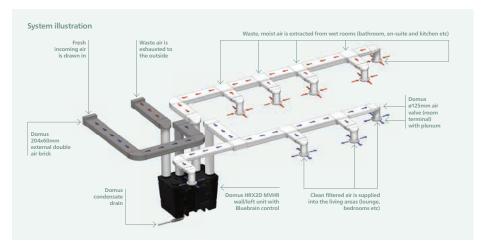

**HRX2D MVHR** 

## Mounts onto a wall in either a kitchen or utility cupboard space, or in a loft

Ideal for larger developments, the HRX2D is a highly efficient and intelligent MVHR unit, which is quick and easy to install and operate.

- Extremely low Specific Fan Power (SFP) down to 0.57 W/(l/s)
- Bluebrain control optimises the unit's functionality and allows for guick and easy commissioning through simple speed adjustment buttons
- High heat exchange efficiency up to 94%
- Very quiet in operation, down to 35dB(A)
- Effectively extracts up to 113l/s at 150 Pa
- 20kg