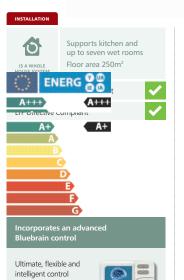

## Mounts onto a wall in either a kitchen or utility cupboard space, or in a loft

Ideal for larger developments, the HRX2D is a highly efficient and intelligent MVHR unit, which is quick and easy to install and operate.

- Extremely low Specific Fan Power (SFP) down to 0.57 W/(l/s)
- Bluebrain control optimises the unit's functionality and allows for guick and easy commissioning through simple speed adjustment buttons
- High heat exchange efficiency up to 94%
- Very quiet in operation, down to 35dB(A)
- Effectively extracts up to 113l/s at 150 Pa
- 20kg