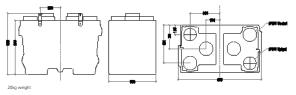

- Extremely low Specific Fan Power (SFP) down to 0.57 W/(l/s)
- Bluebrain control optimises the unit's functionality and allows for guick and easy commissioning through simple speed adjustment buttons
- High heat exchange efficiency up to 94%
- Very quiet in operation, down to 35dB(A)
- Effectively extracts up to 113l/s at 150 Pa
- 20kg

For technical information visit: www.domusventilation.co.uk

Mechanical Ventilation with Heat Recovery (MVHR)

| Code     | Description                       | Unit Depth | Thermal<br>(Summer) Bypass |
|----------|-----------------------------------|------------|----------------------------|
| HRX2D    |                                   | 290mm      | <b>~</b>                   |
| Code     | Accessories                       |            |                            |
| 297      | Condensate Drain                  |            |                            |
| HRX2C-AF | Air Filters                       |            |                            |
| HRX2-CK1 | Hose Connection Kit (included)    |            |                            |
| AQHC-CC4 | 4 Metre Data Cable (included)     |            |                            |
| AQHC-CC8 | 8 Metre Data Cable (not included) |            |                            |