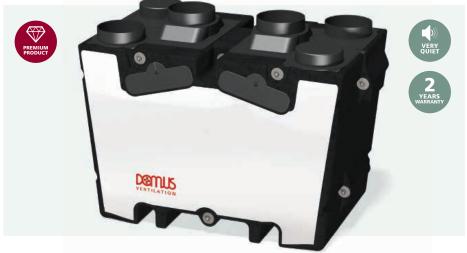

**HRX2D MVHR** 

## Mounts onto a wall in either a kitchen or utility cupboard space, or in a loft

Ideal for larger developments, the HRX2D is a highly efficient and intelligent MVHR unit, which is quick and easy to install and operate.

- Extremely low Specific Fan Power (SFP) down to 0.57 W/(l/s)
- Bluebrain control optimises the unit's functionality and allows for guick and easy commissioning through simple speed adjustment buttons
- High heat exchange efficiency up to 94%
- Very quiet in operation, down to 35dB(A)
- Effectively extracts up to 113l/s at 150 Pa
- 20kg