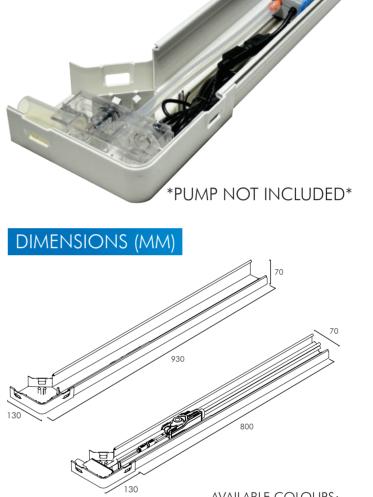

## PART NO. T18-026

WHAT IS IN THE BOX

**DISCHARGE PIPE RUN** 

œ

1. SCREWS (x6) 2. ELBOW (x1) 3. DUCTING (x1) 4. COLLAR (x1)

3

The BlueDiamond Fascia kit has been specially adpated to fit our brand new MICROBLUE® condensate pump. It can accommodate the pump and the new clear reservoir with the ability to hide various cables and tubing at the same time. The Fascia kit has a easy to use detachable cover and sits nicely under any Air Conditioning Unit.

| AVAILABLE | COLOURS: |
|-----------|----------|
| RAL. 9002 |          |

RAL. 9003

| V (VERTICAL) | H (HORIZONTAL) |
|--------------|----------------|
| 5 M          | 0 M            |
| 4 M          | 3 M            |
| 3 M          | 6 M            |
| 2 M          | 9 M            |
| 1 M          | 12 M           |