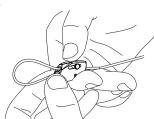

### **INSTALLATION & ADJUSTMENT**

3.

4. Release/Adjust

Ensure a minimum 75 mm of tail wire exits the hanger.