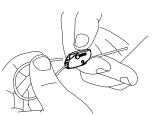

### **INSTALLATION & ADJUSTMENT**

3.

4. Release/Adjust

Ensure a minimum 75 mm of tail wire exits the hanger.