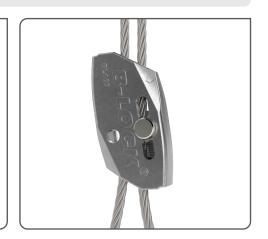

Fast locking device solution for suspension of a variety of services, designed with an innovative side release mechanism.

## FEATURES / BENEFITS

- Versatile hanger that is ideal for signage, lighting, acoustic, mechanical and electrical applications
- Up to six times faster to install than traditional methods of installation
- Ergonomic side release functionality allows for rapid adjustment
- Discreet and aesthetic design
- For use with B-Lock Ø 1.5 mm, Ø 2 mm and Ø 2.5 mm wire rope

# FOR USE WITH B-LOCK **WIRE ROPE**