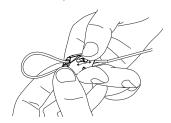

### **INSTALLATION & ADJUSTMENT**

3.

4. Release/Adjust

Ensure a minimum 75 mm of tail wire exits the hanger.