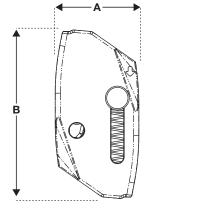

### **SPECIFICATION**

| Dimension | No.2 (mm) |
|-----------|-----------|
| А         | 17        |
| В         | 34        |
| С         | 10        |