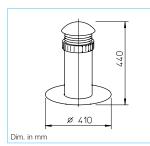

# Type FDH Ref. no. 1477 Flat roof outlet

For connection of vent openings, up to 160 mm diameter, via the roof. Made of weather resistant polymer with a wide frame for fixing. Cold and heat resistant up to +200 °C. Cowl can be removed by insertion of a supplied ladder strip or insulation material (on site) to prevent the occurrence of condensation.