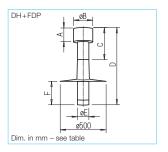

## ■ Dimensions: Roof outlet DH with roof pantile UDP or FDP

| DN mm | Dimensions in mm |     |     |      |     |     |  |  |  |  |
|-------|------------------|-----|-----|------|-----|-----|--|--|--|--|
| Mains | А                | ØВ  | С   | D    | ØE  | F   |  |  |  |  |
| 100   | 120              | 170 | 320 | 785  | 100 | 225 |  |  |  |  |
| 125   | 140              | 210 | 335 | 825  | 125 | 255 |  |  |  |  |
| 160   | 180              | 265 | 365 | 1113 | 160 | 345 |  |  |  |  |