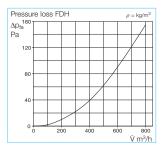

### Roof outlet DH

The ideal solution for ventilation system, without static pressure drop. Made of weather resistant polypro pylene, removable exhaust outlet with protection against driving rain. Connection with ducting by means of the connector STV (accessory), which obstructs the escape of condensation at the juncture. For the Installation of the roof outlet, the following roof pantiles should be used: