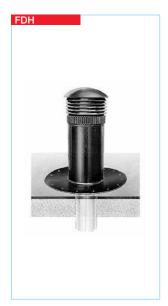

# Type FDH Ref. no. 1477 Flat roof outlet

For connection of vent openings, up to 160 mm diameter, via the roof. Made of weather resistant polymer with a wide frame for fixing. Cold and heat resistant up to +200 °C. Cowl can be removed by insertion of a supplied ladder strip or insulation material (on site) to prevent the occurrence of condensation.