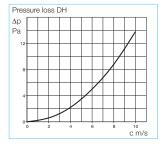

### Roof outlet DH

The ideal solution for ventilation system, without static pressure drop. Made of weather resistant polypro pylene, removable exhaust outlet with protection against driving rain. Connection with ducting by means of the connector STV (accessory), which obstructs the escape of condensation at the juncture. For the Installation of the roof outlet, the following roof pantiles should be used: