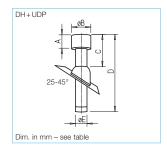

## ■ Dimensions: Roof outlet DH with roof pantile UDP or FDP

| DN mm | Dimensions in mm |     |     |      |     |     |  |  |  |  |
|-------|------------------|-----|-----|------|-----|-----|--|--|--|--|
| Mains | А                | ØВ  | С   | D    | ØE  | F   |  |  |  |  |
| 100   | 120              | 170 | 320 | 785  | 100 | 225 |  |  |  |  |
| 125   | 140              | 210 | 335 | 825  | 125 | 255 |  |  |  |  |
| 160   | 180              | 265 | 365 | 1113 | 160 | 345 |  |  |  |  |