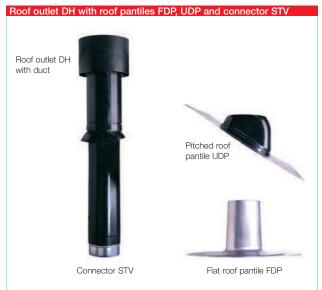

### Roof outlet DH

The ideal solution for ventilation system, without static pressure drop. Made of weather resistant polypro pylene, removable exhaust outlet with protection against driving rain. Connection with ducting by means of the connector STV (accessory), which obstructs the escape of condensation at the juncture. For the Installation of the roof outlet, the following roof pantiles should be used:

 Roof pantile UDP, fits almost to every brick model, in black or brick-red. For roofs with inclinations of 25–45°.

 Flat roof pantile FDP made of aluminium for flat roofs.