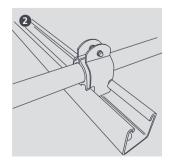

## Insulclamp

Channel clip ideal for bigger commercial air conditioning and refrigeration installations.

Channel

• Easy installation into 40mm x 40mm and 40mm x 20mm channel

**SIZING OPTIONS** 

Part No.

(Plastic Bag)