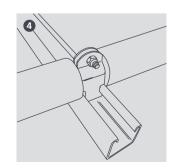

## Insulclamp

Channel clip ideal for bigger commercial air conditioning and refrigeration installations.

Channel

• Easy installation into 40mm x 40mm and 40mm x 20mm channel

**SIZING OPTIONS** 

Part No.

(Plastic Bag)