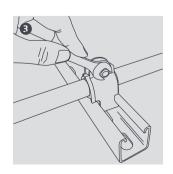

## Insulclamp

Channel clip ideal for bigger commercial air conditioning and refrigeration installations.

Channel

• Easy installation into 40mm x 40mm and 40mm x 20mm channel

**SIZING OPTIONS** 

Part No.

(Plastic Bag)