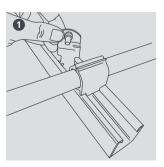

## Insulclamp

Channel clip ideal for bigger commercial air conditioning and refrigeration installations.

Channel

• Easy installation into 40mm x 40mm and 40mm x 20mm channel

**SIZING OPTIONS** 

Part No.

(Plastic Bag)