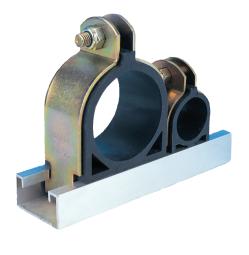

## Insulclamp

Channel clip ideal for bigger commercial air conditioning and refrigeration installations.

Channel

• Easy installation into 40mm x 40mm and 40mm x 20mm channel

**SIZING OPTIONS** 

Part No.

(Plastic Bag)

25/s"

31/8"

35/8"

41/8"

- Supports individual pipes into a thermo-rubber cushion between two metal plates
- Thermo-rubber cushion insert withstands maximum temperature of 130°C (zinc bracket 1000°C)

Pack Qtv