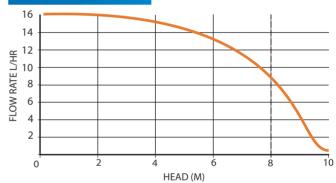

### PERFORMANCE

# **MAXIBLUE**<sup>®</sup>

| PERFORMANCE |          | 📢)) 21 dba |
|-------------|----------|------------|
| MAX FLOW    | MAX HEAD | MAX LIFT   |
| 14 L/ HOUR  | 8 METRES | 8 METRES   |

Designed for high humidity environments and with high performance, the MAXIBLUE® is ideally suited for mid range air conditioning systems. Its exceptional reliability is backed by a multi year warranty and with class leading performance/suction lift, the MAXIBLUE® is ideal for installations in environments that are both demanding and expensive to access for maintenance.