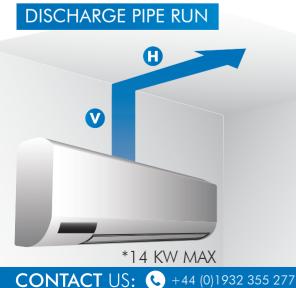

The MAXIBLUE<sup>®</sup> can be mounted in any orientation up to 8m away from the A.C unit.