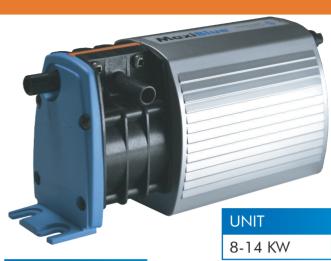

# **MAXIBLUE**<sup>®</sup>

| PERFORMANCE |          | 📢)) 21 dba |
|-------------|----------|------------|
| MAX FLOW    | MAX HEAD | MAX LIFT   |
| 14 L/ HOUR  | 8 METRES | 8 METRES   |

Designed for high humidity environments and with high performance, the MAXIBLUE® is ideally suited for mid range air conditioning systems. Its exceptional reliability is backed by a multi year warranty and with class leading performance/suction lift, the MAXIBLUE® is ideal for installations in environments that are both demanding and expensive to access for maintenance.