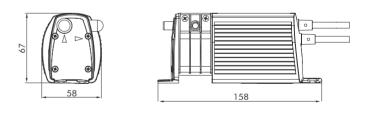

## DIMENSIONS (MM)

| H (HORIZONTAL) |
|----------------|
| 0 M            |
| 3 M            |
| 6 M            |
| 9 M            |
| 12 M           |
| 15 M           |
| 18 M           |
| 21 M           |
|                |

The MAXIBLUE<sup>®</sup> can be mounted in any orientation up to 8m away from the A.C unit.