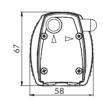

hilst reliably removing condensate and debris. Inherently reliable whilst self priming it gives peristaltic performance at the price of a piston pump. The MINIBLUE® is small enough to quickly fit, or retro fit, into any existing installation, saving both time and money.



3.5-8 KW

#### SENSING OPTION

MINIBLUE® pump available with:

| CR PLUG | TEMPERATURE<br>SENSOR |
|---------|-----------------------|
| X87-500 | X87-504               |
|         |                       |



All of the BLUEDIAMOND® pumps have the ability to run dry without burning out. Enabling them to remove any liquids, preventing organic growth inside the tubing.



Quiet in all stages of operation and not only when set to quiet mode or relying on a soft start setting.

### **PERFORMANCE**



# **DIMENSIONS (MM)**





#### H (HORIZONTAL) **V** (VERTICAL) 8 M M OŒ 7 M 3 M 6 M 6 M 9 M 5 M V 4 M 12 M 15 M 3 M 18 M 2 M

The MINIBLUE® can be mounted in any orientation up to  $8\,m$  away from the A.C unit.

## DISCHARGE PIPE RUN



21 M

1 M