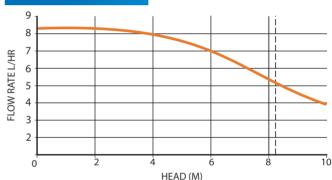

#### PERFORMANCE

**■** 3) 21 dba

| MAX FLOW  | MAX HEAD | MAX LIFT |
|-----------|----------|----------|
| 8 L/ HOUR | 8 METRES | 5 METRES |

Running either wet or dry, the MINIBLUE® is whisper quiet whilst reliably removing condensate and debris. Inherently reliable whilst self priming it gives peristaltic performance at the price of a piston pump. The MINIBLUE® is small enough to quickly fit, or retro fit, into any existing installation, saving both time and money.

### **PERFORMANCE**