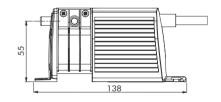

lst reliably removing condensate and debris. Inherently reliable whilst self priming it gives peristaltic performance at the price of a piston pump. The MINIBLUE® is small enough to quickly fit, or retro fit, into any existing installation, saving both time and money.



3.5-8 KW

#### SENSING OPTION

MINIBLUE® pump available with:

| CR PLUG | TEMPERATURE<br>SENSOR |
|---------|-----------------------|
| X87-500 | X87-504               |
|         |                       |



All of the BLUEDIAMOND® pumps have the ability to run dry without burning out. Enabling them to remove any liquids, preventing organic growth inside the tubing.



Quiet in all stages of operation and not only when set to quiet mode or relying on a soft start setting.

### **PERFORMANCE**



# **DIMENSIONS (MM)**





#### H (HORIZONTAL) **V** (VERTICAL) 8 M M OŒ 7 M 3 M 6 M 6 M 9 M 5 M V 4 M 12 M 15 M 3 M 18 M 2 M

The MINIBLUE® can be mounted in any orientation up to  $8\,m$  away from the A.C unit.

## DISCHARGE PIPE RUN



21 M

1 M