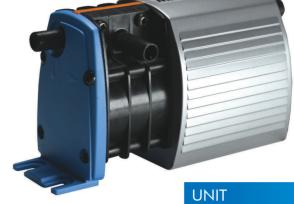

# MINIBLUE®

#### PERFORMANCE

**■** 3) 21 dba

| MAX FLOW  | MAX HEAD | MAX LIFT |
|-----------|----------|----------|
| 8 L/ HOUR | 8 METRES | 5 METRES |

Running either wet or dry, the MINIBLUE® is whisper quiet whilst reliably removing condensate and debris. Inherently reliable whilst self priming it gives peristaltic performance at the price of a piston pump. The MINIBLUE® is small enough to quickly fit, or retro fit, into any existing installation, saving both time and money.