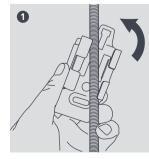

## **KEY FEATURES**

- Fits on both M8 and M10 studding
- Rapid 2 pipe installation
- Avoids the need for cable trays

- Zinc passivated to resist corrosion
- Ideal for when you need to meet fire regulations