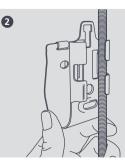

## **KEY FEATURES**

- Fits on both M8 and M10 studding
- Rapid 2 pipe installation
- Avoids the need for cable trays

- Zinc passivated to resist corrosion
- Ideal for when you need to meet fire regulations