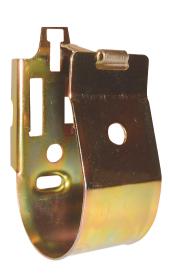

## Metal Hanger

A rod clip ideal for supporting air conditioning line set pairs.

EN

## **KEY FEATURES**

- Fits on both M8 and M10 studding
- Rapid 2 pipe installation
- Avoids the need for cable trays

- Zinc passivated to resist corrosion
- Ideal for when you need to meet fire regulations

|     | SPECIFICATIONS           |                               |  |  |  |
|-----|--------------------------|-------------------------------|--|--|--|
|     | terials of<br>struction  | Zinc passivated<br>mild steel |  |  |  |
| Max | k. temp                  | 1000°C                        |  |  |  |
|     | k. rec. distance<br>clip | 1.2m                          |  |  |  |

| SIZING OPTIONS |         |               |          |          |  |  |
|----------------|---------|---------------|----------|----------|--|--|
| Description    | Liquid* | Gas*          | Part No. | Pack Qty |  |  |
| 2              | 3/8″    | 5/8″          | B6492    | 10       |  |  |
| 3              | 1/2"    | 7/8"          | B6493    | 10       |  |  |
| 4              | 5/8″    | <b>1</b> 1/8″ | B6494    | 10       |  |  |
|                |         |               |          |          |  |  |