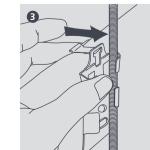

## **KEY FEATURES**

- Fits on both M8 and M10 studding
- Rapid 2 pipe installation
- Avoids the need for cable trays

- Zinc passivated to resist corrosion
- Ideal for when you need to meet fire regulations