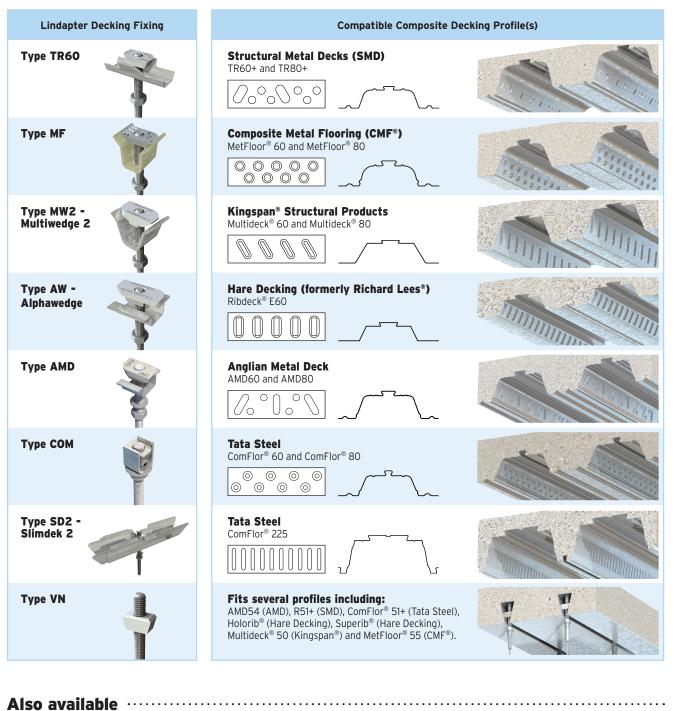

## **Compatible Profiles**

Lindapter has developed an extensive range of CE Marked decking fixings to ensure optimum compatibility with all major decking profiles.