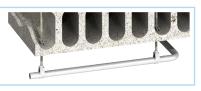

## Type AW - Alphawedge Designed for Ribdeck® E60 profiles manufactured by Hare Decking (formerly Richard Lees<sup>®</sup>). Wedge

CE

Locking Plate: Pre-galvanised strip Wedge: Malleable iron, zinc plated.