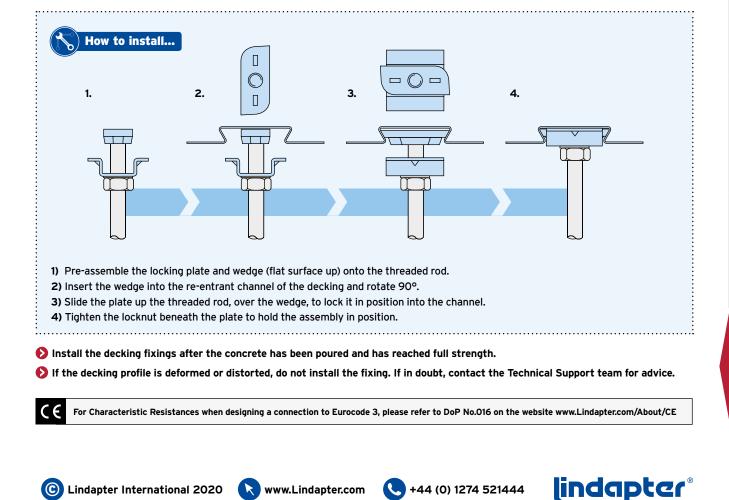

nc plated.

**Locking Plate** 

| Product Code | Rod min 4.6 | Safe Working<br>Load (FOS 3:1)<br>Tensile / 1 Rod<br>kN | Tightening Torque<br>Nm |
|--------------|-------------|---------------------------------------------------------|-------------------------|
| AW06         | M6          | 1.0                                                     | 10                      |
| AW08         | M8          | 1.0                                                     | 10                      |
| AW10         | M10         | 1.0                                                     | 10                      |

C Lindapter International 2020 💦 www.Lindapter.com

Although the Type AW is similar in appearance to Type AMD (page 66), it should NOT be used in profiles manufactured by Anglian Metal Deck.



**(**+44 (0) 1274 521444

## **Compatible Profiles**

Lindapter has developed an extensive range of CE Marked decking fixings to ensure optimum compatibility with all major decking profiles.

## Components .....



.....





## **Designed for:**

Service suspension from pre-cast hollow core slabs (minimum core depth of 75mm) as well as Structural Hollow Section (SHS), steel sheeting or purlins.



lindapter®

www.Lindapter.com