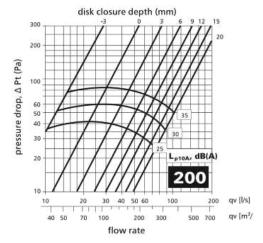

vailable upon request).
- Allows for smooth adjustment of Air by rotating the centre disk.
- Designed for ceiling mounting onto ventilation ducts.
- Metal Air Valve for Supply only.





| αD                  | ~ ^  | 0    | 11/2:22/24 |
|---------------------|------|------|------------|
| $\emptyset D_{nom}$ | ØA   | В    | Weight     |
| (mm)                | (mm) | (mm) | (kg)       |
| 80                  | 115  | 12   | 0.15       |
| 100                 | 137  | 12   | 0.19       |
| 125                 | 164  | 12   | 0.31       |
| 150                 | 202  | 12   | 0.35       |
| 160                 | 212  | 12   | 0.47       |
| 200                 | 248  | 12   | 0.66       |
|                     |      |      |            |





Lp10A, dB(A)

qv [l/s] 300 350 qv [m³/l