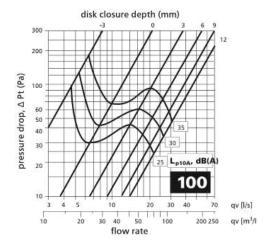

is available upon request).
- Allows for smooth adjustment of Air by rotating the centre disk.
- Designed for ceiling mounting onto ventilation ducts.
- Metal Air Valve for Supply only.





| αD                  | ~ ^  | 0    | 11/2:22/24 |
|---------------------|------|------|------------|
| $\emptyset D_{nom}$ | ØA   | В    | Weight     |
| (mm)                | (mm) | (mm) | (kg)       |
| 80                  | 115  | 12   | 0.15       |
| 100                 | 137  | 12   | 0.19       |
| 125                 | 164  | 12   | 0.31       |
| 150                 | 202  | 12   | 0.35       |
| 160                 | 212  | 12   | 0.47       |
| 200                 | 248  | 12   | 0.66       |
|                     |      |      |            |





Lp10A, dB(A)

qv [l/s] 300 350 qv [m³/l