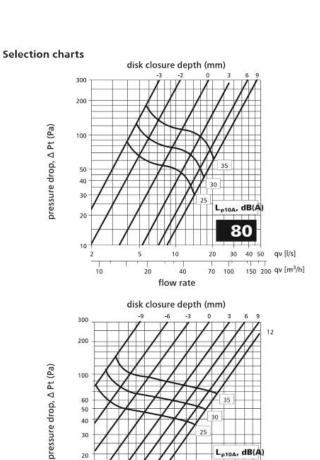

alve (Supply)**

- Available in RAL 9010 (9016 is available upon request).
- Allows for smooth adjustment of Air by rotating the centre disk.
- Designed for ceiling mounting onto ventilation ducts.
- Metal Air Valve for Supply only.





| αD                  | ~ ^  | 0    | 11/2:22/24 |
|---------------------|------|------|------------|
| $\emptyset D_{nom}$ | ØA   | В    | Weight     |
| (mm)                | (mm) | (mm) | (kg)       |
| 80                  | 115  | 12   | 0.15       |
| 100                 | 137  | 12   | 0.19       |
| 125                 | 164  | 12   | 0.31       |
| 150                 | 202  | 12   | 0.35       |
| 160                 | 212  | 12   | 0.47       |
| 200                 | 248  | 12   | 0.66       |
|                     |      |      |            |





Lp10A, dB(A)

qv [l/s] 300 350 qv [m³/l