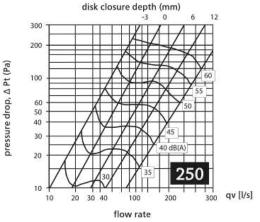

6 is available upon request).
- Allows for smooth adjustment of Air by rotating the centre disk.
- Designed for ceiling mounting onto ventilation ducts.
- Metal Air Valve for Supply only.





| αD                  | ~ ^  | 0    | 11/2:22/24 |
|---------------------|------|------|------------|
| $\emptyset D_{nom}$ | ØA   | В    | Weight     |
| (mm)                | (mm) | (mm) | (kg)       |
| 80                  | 115  | 12   | 0.15       |
| 100                 | 137  | 12   | 0.19       |
| 125                 | 164  | 12   | 0.31       |
| 150                 | 202  | 12   | 0.35       |
| 160                 | 212  | 12   | 0.47       |
| 200                 | 248  | 12   | 0.66       |
|                     |      |      |            |





Lp10A, dB(A)

qv [l/s] 300 350 qv [m³/l