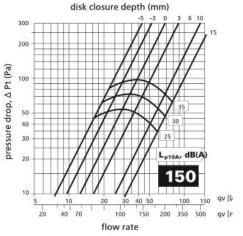

available upon request).
- Allows for smooth adjustment of Air by rotating the centre disk.
- Designed for ceiling mounting onto ventilation ducts.
- Metal Air Valve for Supply only.





| αD                  | ~ ^  | 0    | 11/2:22/24 |
|---------------------|------|------|------------|
| $\emptyset D_{nom}$ | ØA   | В    | Weight     |
| (mm)                | (mm) | (mm) | (kg)       |
| 80                  | 115  | 12   | 0.15       |
| 100                 | 137  | 12   | 0.19       |
| 125                 | 164  | 12   | 0.31       |
| 150                 | 202  | 12   | 0.35       |
| 160                 | 212  | 12   | 0.47       |
| 200                 | 248  | 12   | 0.66       |
|                     |      |      |            |





Lp10A, dB(A)

qv [l/s] 300 350 qv [m³/l