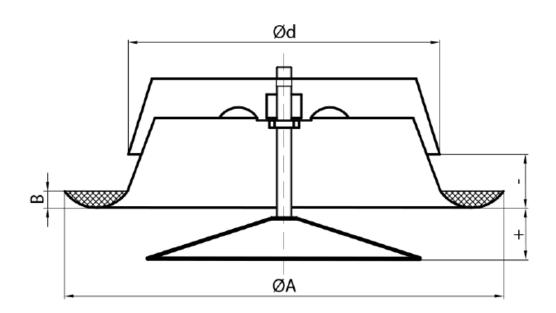

| αD                  | ~ ^  | 0    | 11/2:22/24 |
|---------------------|------|------|------------|
| $\emptyset D_{nom}$ | ØA   | В    | Weight     |
| (mm)                | (mm) | (mm) | (kg)       |
| 80                  | 115  | 12   | 0.15       |
| 100                 | 137  | 12   | 0.19       |
| 125                 | 164  | 12   | 0.31       |
| 150                 | 202  | 12   | 0.35       |
| 160                 | 212  | 12   | 0.47       |
| 200                 | 248  | 12   | 0.66       |
|                     |      |      |            |