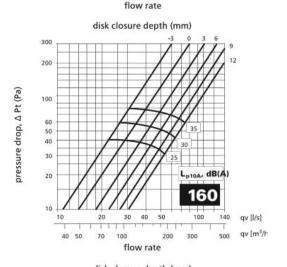

ve (Supply)**

- Available in RAL 9010 (9016 is available upon request).
- Allows for smooth adjustment of Air by rotating the centre disk.
- Designed for ceiling mounting onto ventilation ducts.
- Metal Air Valve for Supply only.





| αD                  | ~ ^  | 0    | 11/2:22/24 |
|---------------------|------|------|------------|
| $\emptyset D_{nom}$ | ØA   | В    | Weight     |
| (mm)                | (mm) | (mm) | (kg)       |
| 80                  | 115  | 12   | 0.15       |
| 100                 | 137  | 12   | 0.19       |
| 125                 | 164  | 12   | 0.31       |
| 150                 | 202  | 12   | 0.35       |
| 160                 | 212  | 12   | 0.47       |
| 200                 | 248  | 12   | 0.66       |
|                     |      |      |            |





Lp10A, dB(A)

qv [l/s] 300 350 qv [m³/l